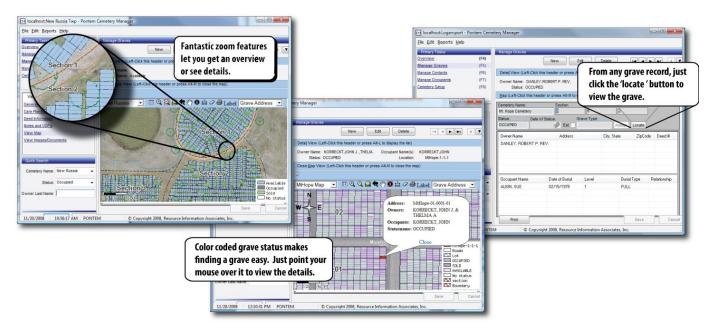

## **GIS Mapping Brings the Most Value to Your Community**

Pontem's Integrated GIS Mapping feature provides the best integration with your cemetery data. Communities already using GIS, will be able to maximize an already valuable investment. Or, if needed, Pontem's experts can transition existing paper, CAD, or digitized maps for use with the Pontem GIS system.

- GIS Mapping gives you the most detailed and dynamic option for visualizing the data in your system. You can display information about an individual grave, and quickly locate an individual grave on your map. Additionally, GIS maps color code graves by their status to assist you in your sales and service efforts.
- Auto-create grave records in the Pontem Cemetery database a great time saver if you are creating your data from manual records.
- GIS maps integrate seamlessly with Pontem's Online Burial Search service to provide easy, detail-rich, professional-looking map access to your community.

- Scanning preserves your existing paper maps
- You can keep an unlimited number of maps for each cemetery
- Locate individual graves or display color-coded search results on your maps