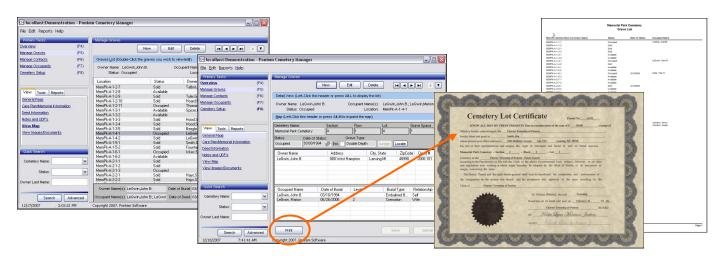

# All Your Critical Data in One Place

Pontem's Cemetery Management System combines the latest technology with a user-friendly design. The Data Manager is the core of the Pontem system and provides unparalleled grave record management for owners, deeds, occupants and much more.

### **Data Manager Features and Benefits**

- One-screen user interface is designed to make the Pontem system easy to learn and use.
- Powerful database allows you to track ALL information about graves, owners, occupants, and more. Customizable fields can be defined for information unique to your cemetery.
- Managing multiple cemeteries? No problem! Maintain unlimited cemeteries within one database.
- Custom fields are easily defined for information unique to your organization and are available in Pontem's powerful search filters.
- Simple, easy searches help you find information FAST!
- Professional looking reports and forms including Customized Deeds and Certificates.
- Enterprise class SQL database ensures flexibility, customization, and scalability.
- Support plan includes unlimited emergency 24-7 technical support and automatic product updates.