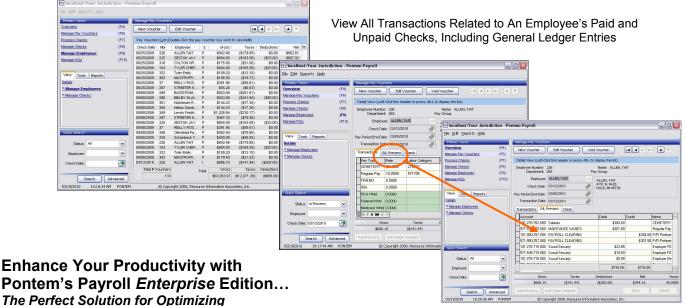

### Managing Payroll and Attendance Records Has Never Been Easier!

Imagine a scalable, easy-to-use, full-featured system for managing your organization's labor resources. Choose Pontem's Standard Edition or our powerful Enterprise Edition that interfaces seamlessly with Advanced Time Management's Time Tracking and Management software enabling automatic employee time tracking, scheduling and attendance, and more!

## All of Your Critical Employee Data in One Place

In an era where every day and dollar count, managing your labor resources has never been more important. Pontem's Payroll is easy to use and will save your organization both time and money!

### Pontem Payroll Features and Benefits

- Employee Set-up is Easy and Error-free with Customized Data-Accessible Drop-down Menus
- Flexible Leave Time Options Include Management by Union Affiliation •
- Fully-automated Leave Time Accrual Tracking
- Spread Wage, Employer Taxes and Fixed Benefits Based on Wage Allocation
- Directly Deposit Net Pay and Miscellaneous Deductions
- Notes and User-defined Fields for Each Employee are Fully Searchable