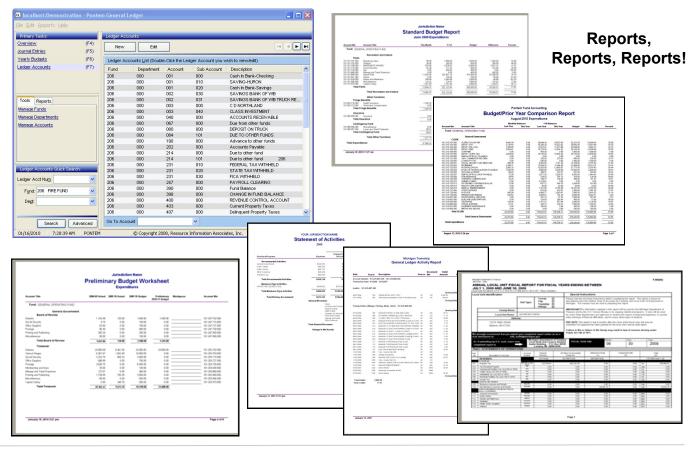

## Pontem General Ledger / Budgeting

### The Core of the Pontem Fund Accounting Suite

Pontem's General Ledger/Budgeting software is the must-have program you'll use to create and manage your financial database. The General Ledger maintains all your financial transactions which flow from Accounts Payable, Payroll, and Cash Receipt / Management. Real-time posting assures vital financial data is available whenever you need it and account balances are *always* up to date.

### Pontem General Ledger / Budgeting Features and Benefits

- Built-in GASB Compliant State Chart of Accounts
- Real-Time Posting from Companion Products Providing Up-to-the-Minute Account Balances
- Unlimited Transaction History and Historical Reporting
- Automated Transaction Audit Trail
- Automated Balancing Between Funds
- Easy-to-Use Budgeting Accountability is Key to Fiscal Management!
- Automated Preliminary Budget Projections
- Unlimited Budget History and Amendments with Comments
- Numerous Standard Financial Reports including MI-F65
- Customized Reports with Built-in Report Writer
- Save Reports to Numerous Formats Publish Reports on Your Website (PDF or HTML)
- Email Reports to Recipients Directly from Preview Screen