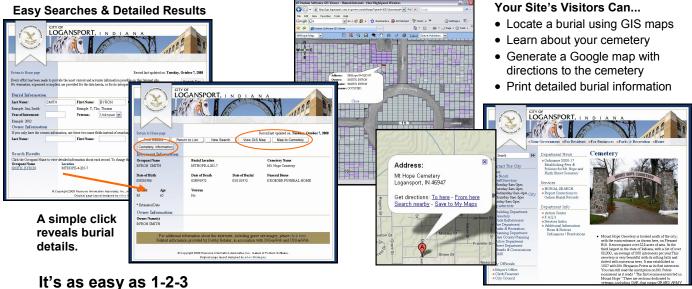

### Features and Benefits

- Save time by reducing phone inquiries.
- Easy to use searches make it easy for untrained visitors to find burial records.
- Search results are displayed in a list which can be sorted by Name, Grave Location, or Date of Burial.
- Contact information is provided for your cemetery including a map to your cemetery location.
- The web export automatically updates your website directly from the Pontem Cemetery Management database.
- Search and results pages are customized to conform to the actual data you maintain.

- 1. Subscribe to the Pontem Online Burial Record Search Service
- Our design specialists will customize your online search pages to match your existing website.
- Don't have a website? Your cemetery's data can easily be exported from your Pontem Cemetery Management System files and affordably made available online. Either way, your data will automatically be uploaded, ensuring it will be up-to-date for public viewing at all times.